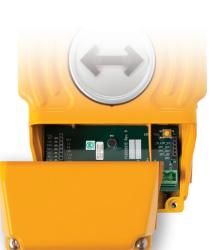

### **Improve Pedestrian Safety in Your City With Pelco's IntelliCross**<sup>\*\*</sup> Optional CIU-C Benefits 2-Piece Installation

#### **Articulating Bracket**

Allows for accurate alignment with the crosswalk without the use of shims by articulating 15 degrees left or right from center

- Button Configuration
- Firmware Updates
- Custom Sound Updates
- Ethernet Remote to Central Location
- Button Health Monitoring

#### **8 Position Rotatable Vibrating Arrow**

- Vibrotactile arrow
- Raised arrow plunger
- Cane Friendly

**Easy Access** 

**Removable Cover** 

Easy to change

#### Latching LED Indicator

### **Impact Resistant**