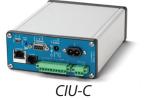

### **Improve Pedestrian Safety in Your City With Pelco's IntelliCross**<sup>\*\*</sup> Optional CIU-C Benefits 2-Piece Installation

#### **Articulating Bracket**

Allows for accurate alignment with the crosswalk without the use of shims by articulating 15 degrees left or right from center

- Button Configuration
- Firmware Updates
- Custom Sound Updates
- Ethernet Remote to Central Location
- Button Health Monitoring