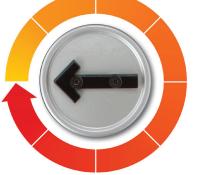

#### **8 Position Rotatable Vibrating Arrow**

- Vibrotactile arrow
- Raised arrow plunger
- Cane Friendly

**Easy Access** 

**Removable Cover** 

Easy to change